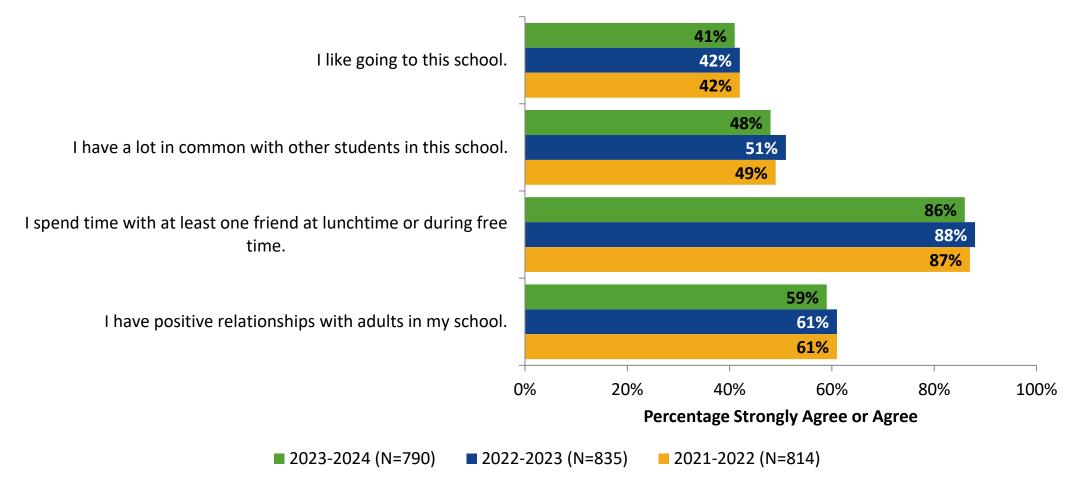

## **Overall Engagement: Comparison Over Time (Continued)**

Please rate how strongly you agree or disagree with the following statements.

Answer options: Strongly Agree, Agree, Neither Agree nor Disagree, Disagree, Don't Know