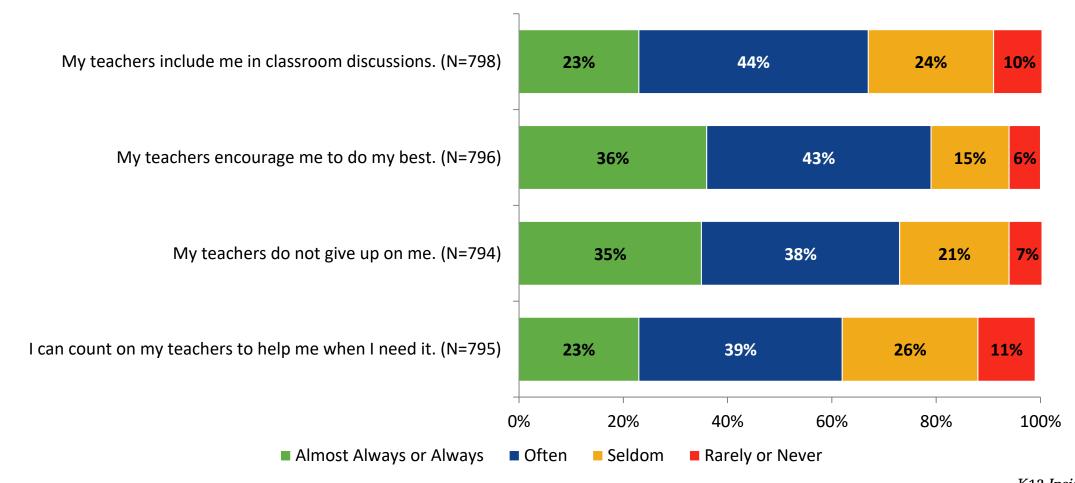

## **Academic Support**

How frequently do you feel the following statements are true?

Answer options: Almost Always/Always, Often, Seldom, Rarely/Never