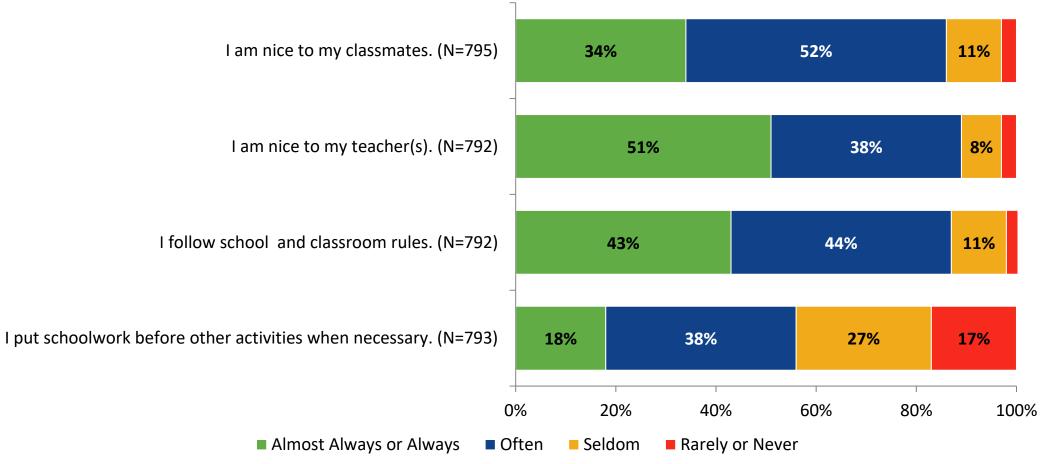

## **Self-Management**

How frequently do you feel the following statements are true?

K12 Insight 🜔