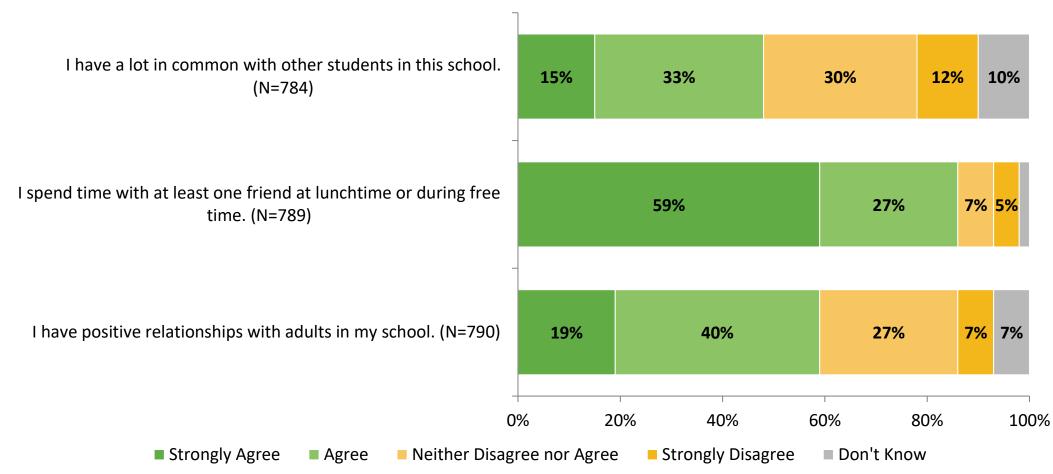

## **Overall Engagement (Continued)**

Please rate how strongly you agree or disagree with the following statements.

K12 Insight 🔾