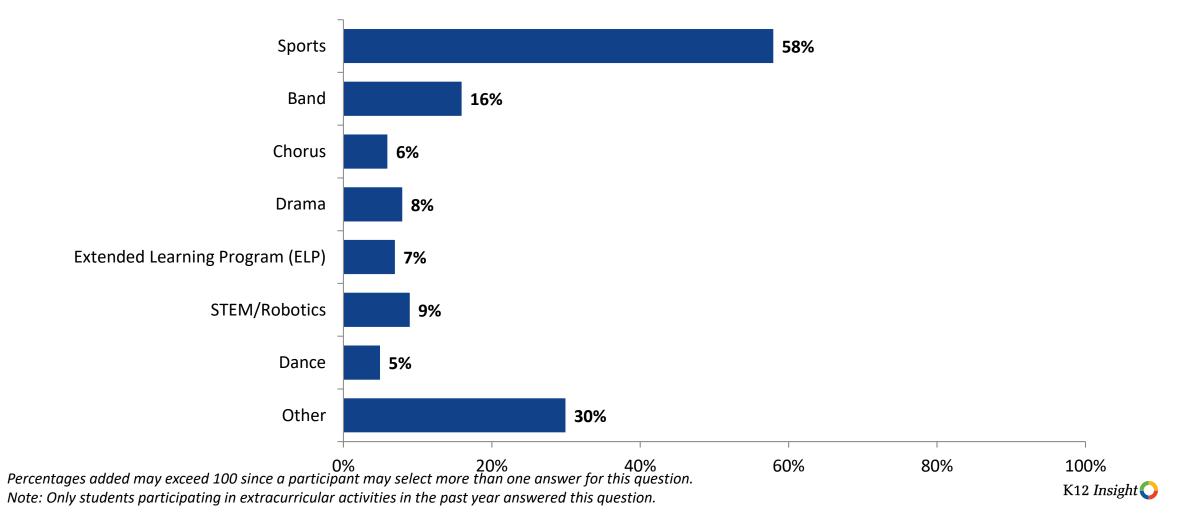

## **Participation in Extracurricular Activities**

Please select the extracurricular activities you participated in. (N=296)