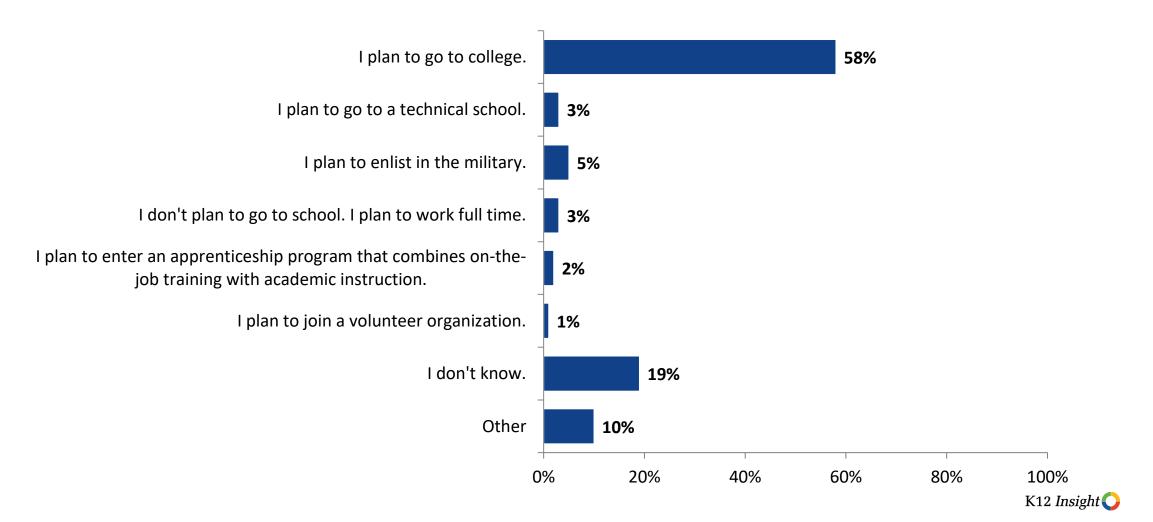

## **Plans After High School**

Which of the following best describes your plans for after high school? (N=791)