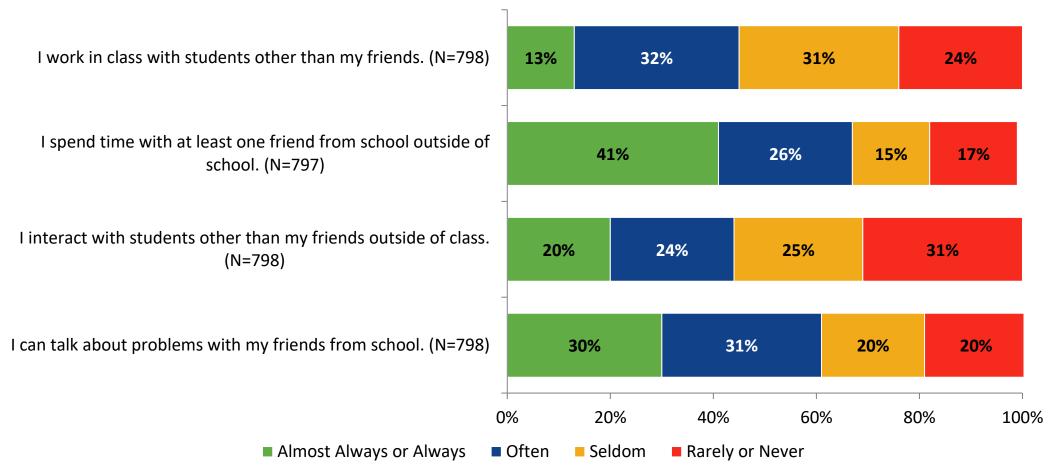

## **Relationships with Peers**

How frequently do you feel the following statement are true?