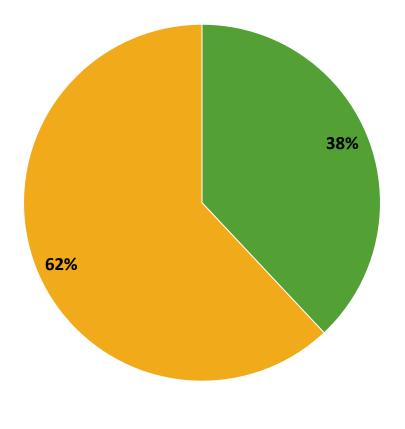

#### **Participation in Extracurricular Activities**

Did you participate in any extracurricular activities this school year? (N=787)

Yes No