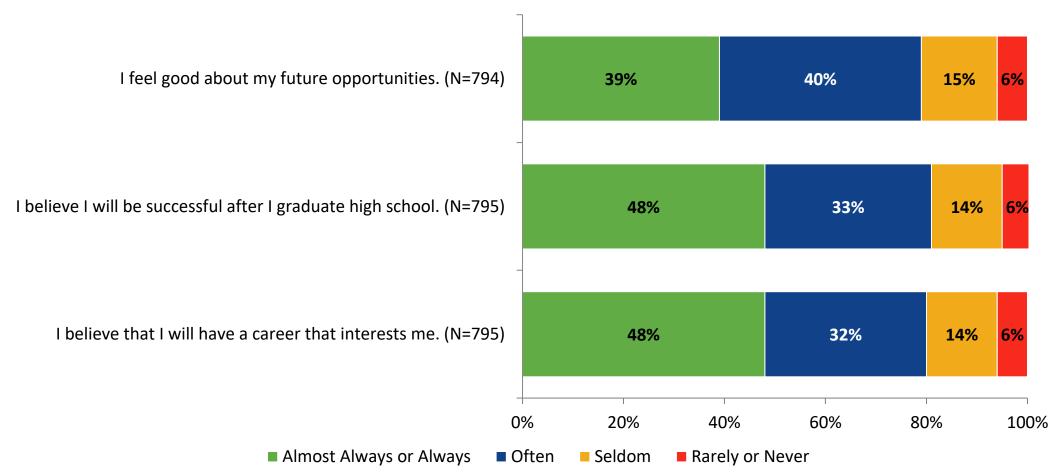

#### **Future Goals**

How frequently do you feel the following statements are true?

K12 Insight 🔾