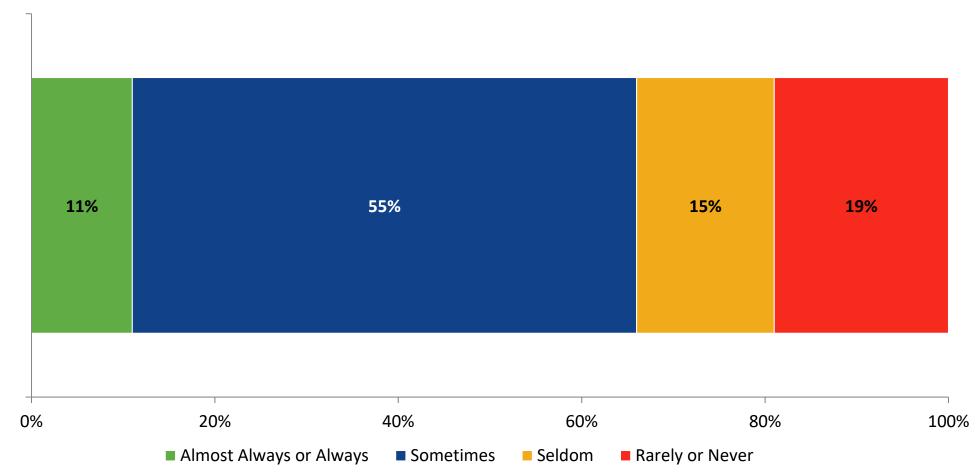

## **Like School**

How frequently do you feel the following statement is true?

#### Generally, I like school. (N=797)

K12 Insight 🔾