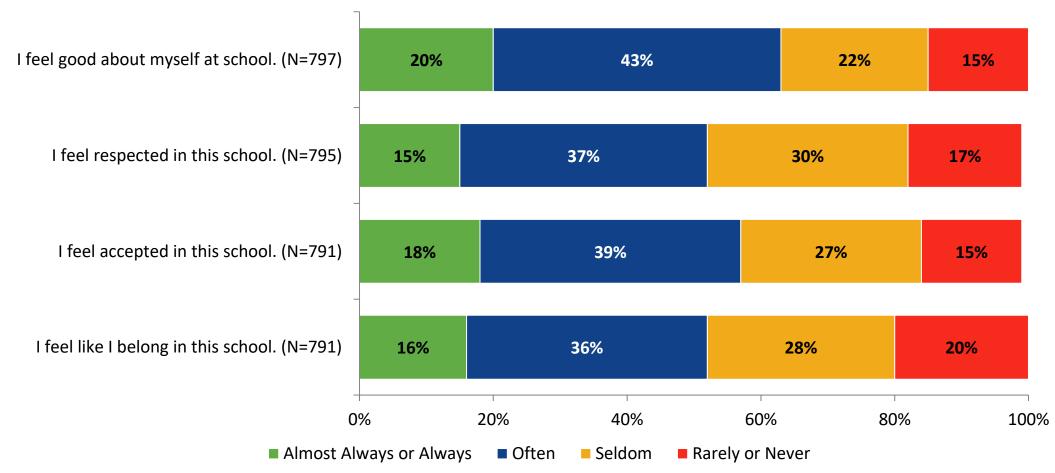

#### Acceptance

How frequently do you feel the following statements are true?

K12 Insight 🜔