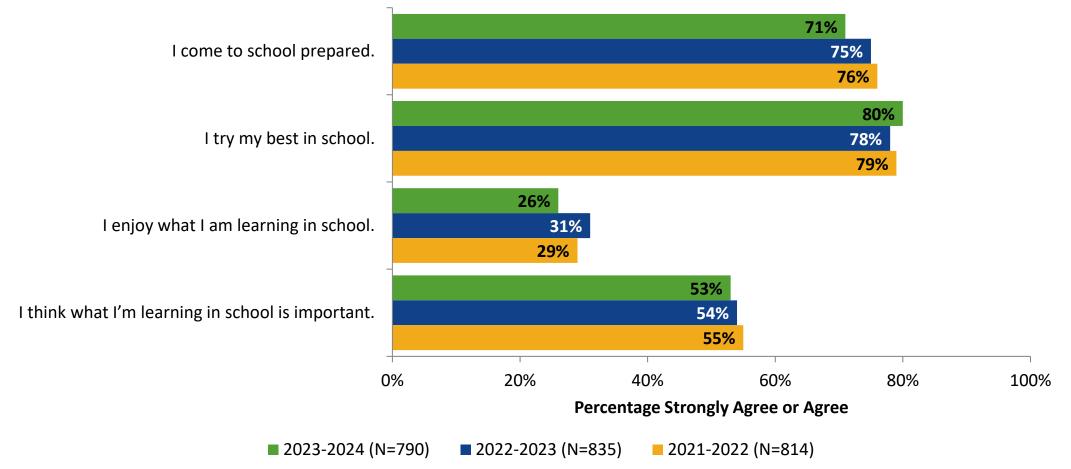

## **Overall Engagement: Comparison Over Time**

Please rate how strongly you agree or disagree with the following statements.

Answer options: Strongly Agree, Agree, Neither Agree nor Disagree, Disagree, Don't Know