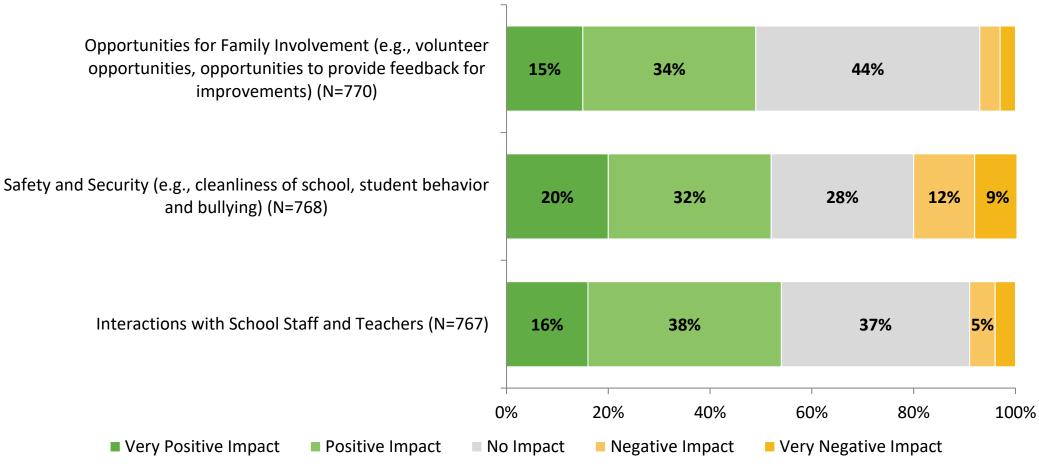

## **Factors Driving NPS (Continued)**

How do each of the following impact the score you gave above?