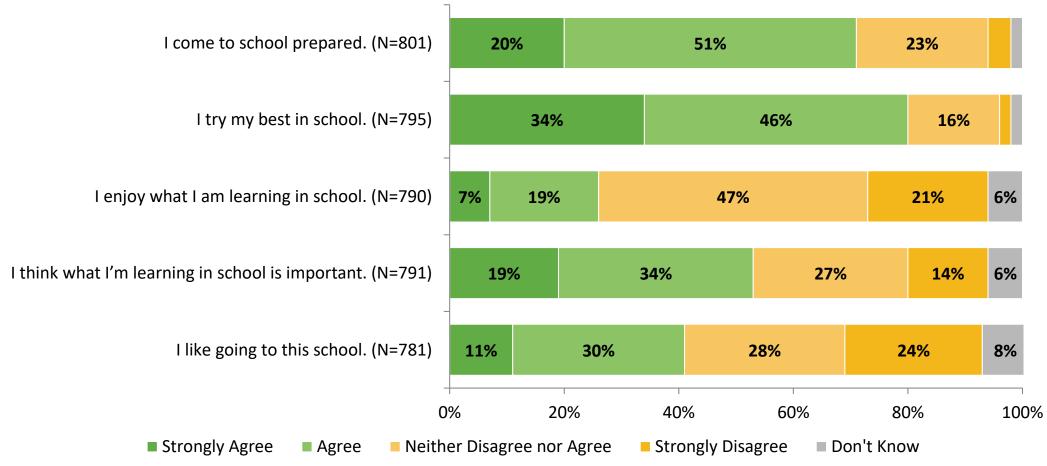

## **Overall Engagement**

Please rate how strongly you agree or disagree with the following statements.

K12 Insight 🜔