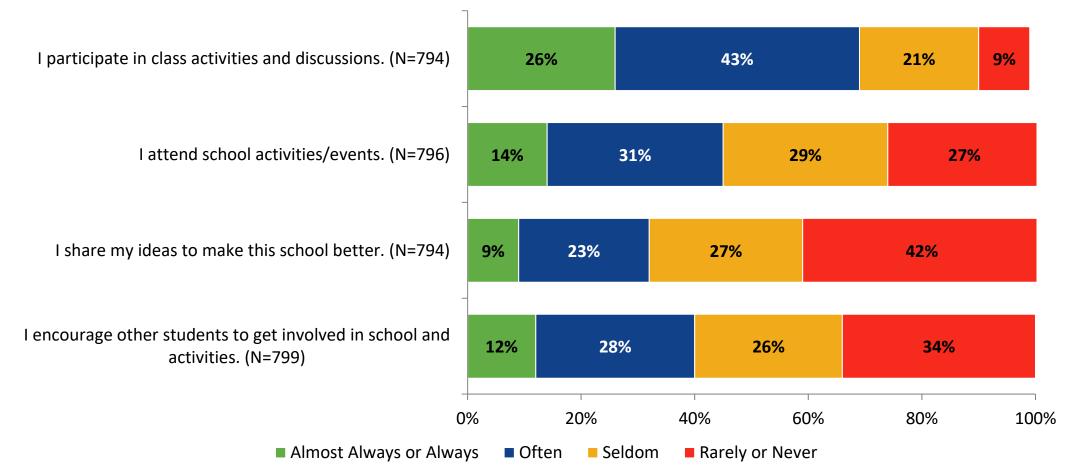

#### Involvement

How frequently do you feel the following statements are true?

K12 Insight 🔾