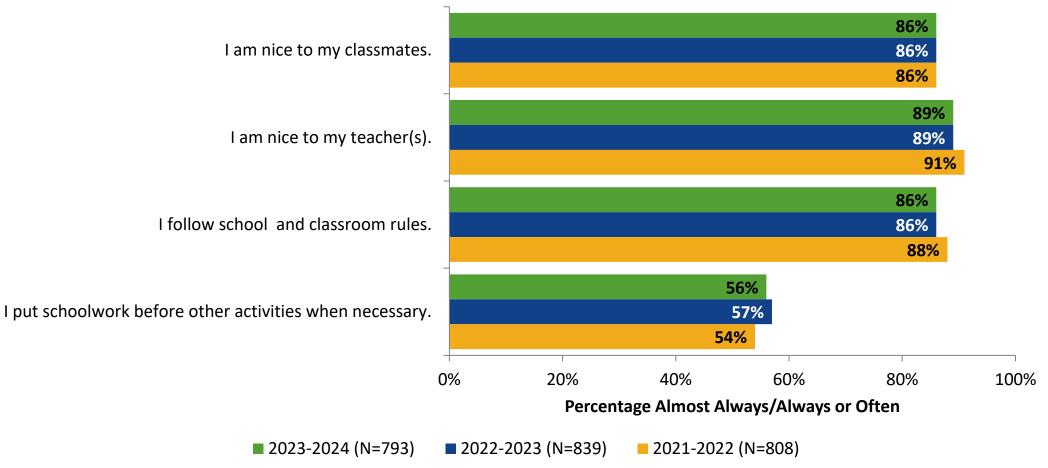

## **Academic Support: Comparison Over Time**

How frequently do you feel the following statements are true?