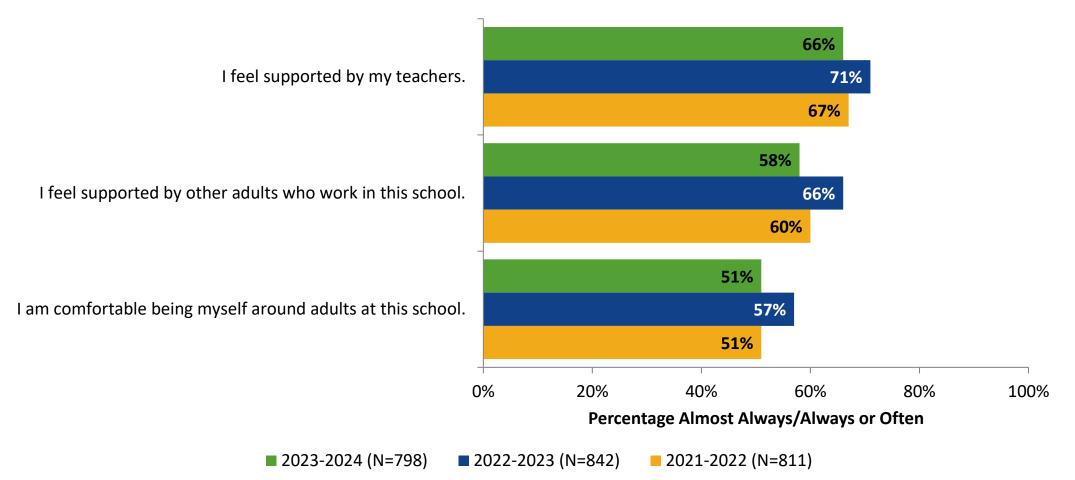

## **Relationships with Adults in School: Comparison Over Time**

How frequently do you feel the following statements are true?

Answer options: Almost Always/Always, Often, Seldom, Rarely/Never