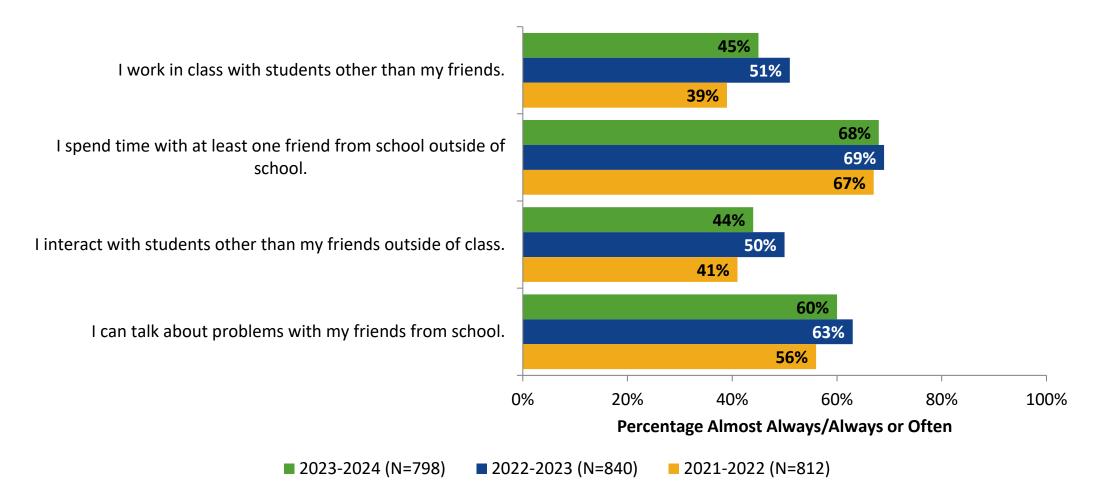

## **Relationships with Peers: Comparison Over Time**

How frequently do you feel the following statement are true?

Answer options: Almost Always/Always, Often, Seldom, Rarely/Never