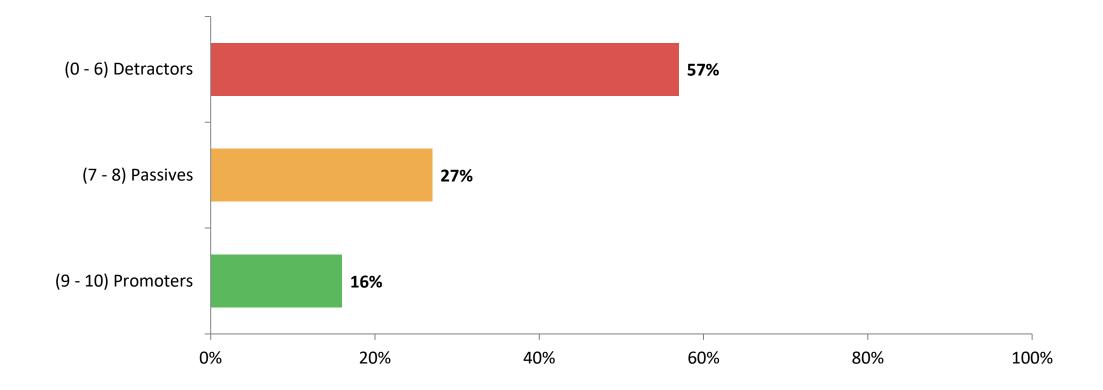

#### **School Net Promoter Score**

If you had a family member or friend moving to the area, how likely are you to recommend your school to them? (N=751)