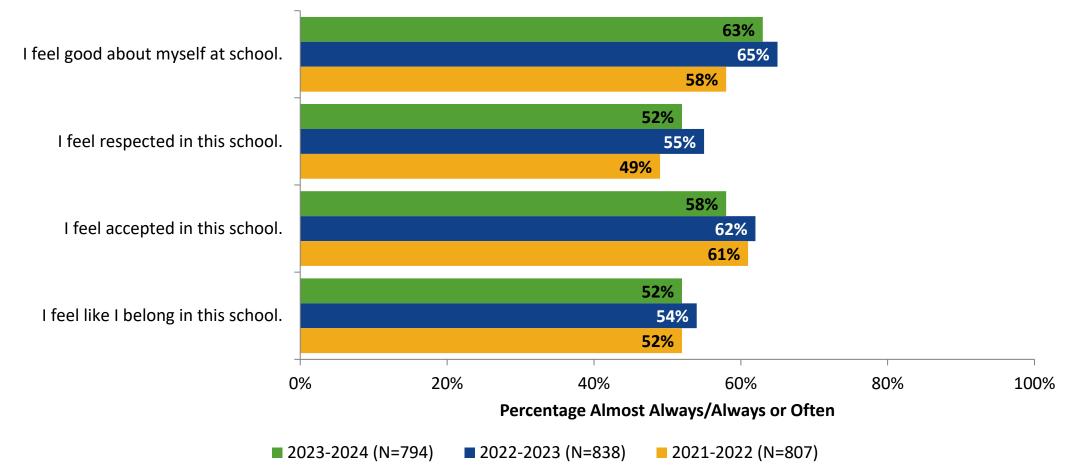

## **Acceptance: Comparison Over Time**

How frequently do you feel the following statements are true?

Answer options: Almost Always/Always, Often, Seldom, Rarely/Never