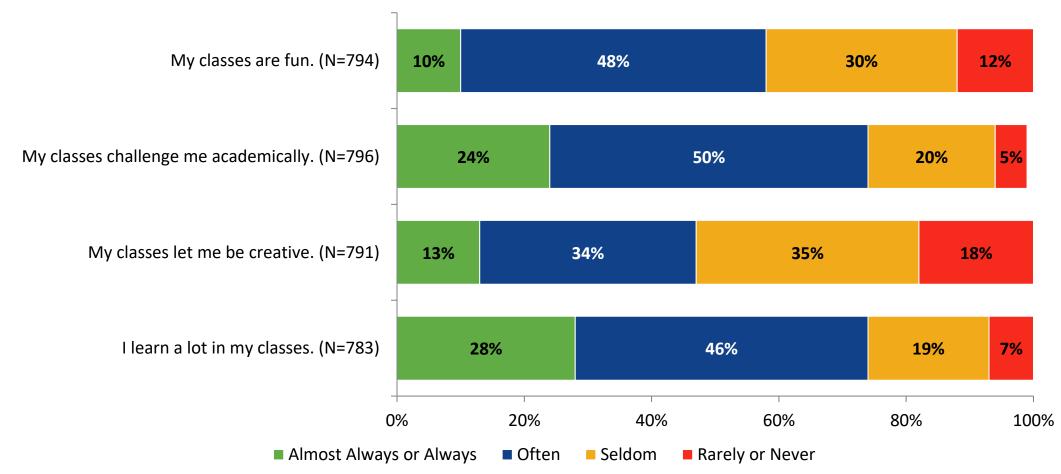

#### **Class Experience**

How frequently do you feel the following statements are true?

K12 Insight 🔾