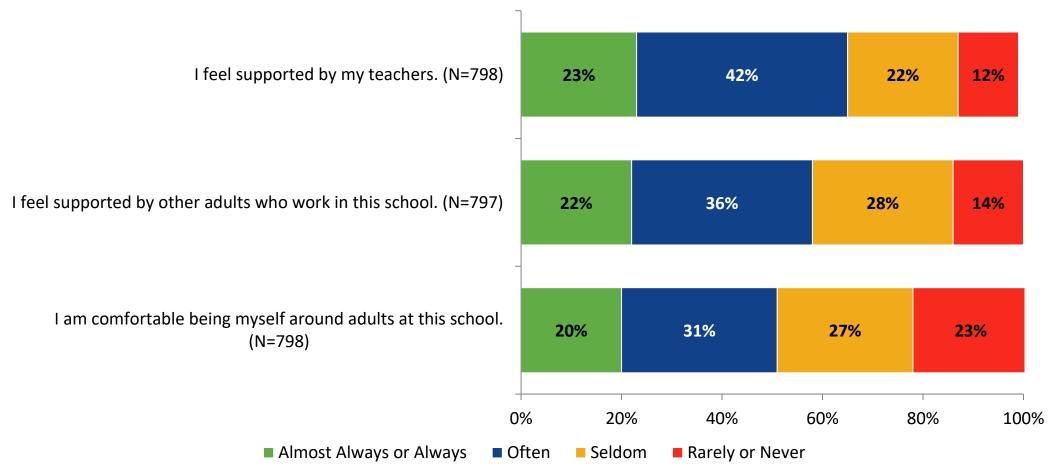

## **Relationships with Adults in School**

How frequently do you feel the following statements are true?

K12 Insight 🜔