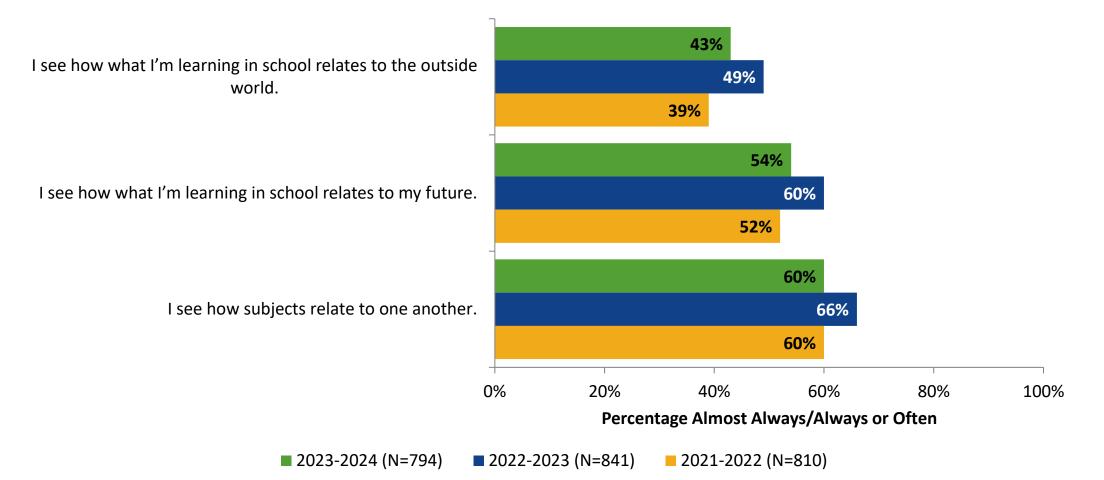

## **Relevance: Comparison Over Time**

How frequently do you feel the following statements are true?