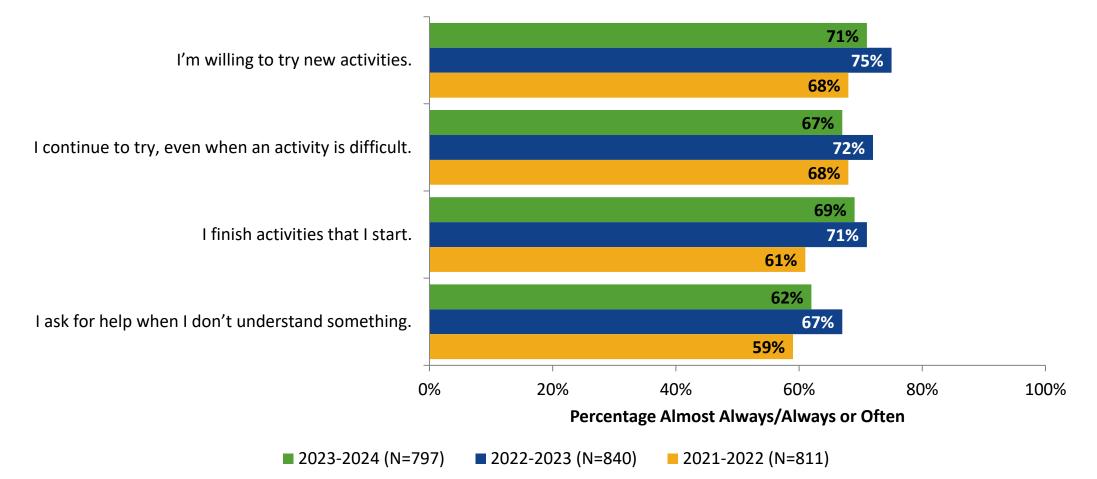

## **Grit: Comparison Over Time**

How frequently do you feel the following statements are true?

Answer options: Almost Always/Always, Often, Seldom, Rarely/Never