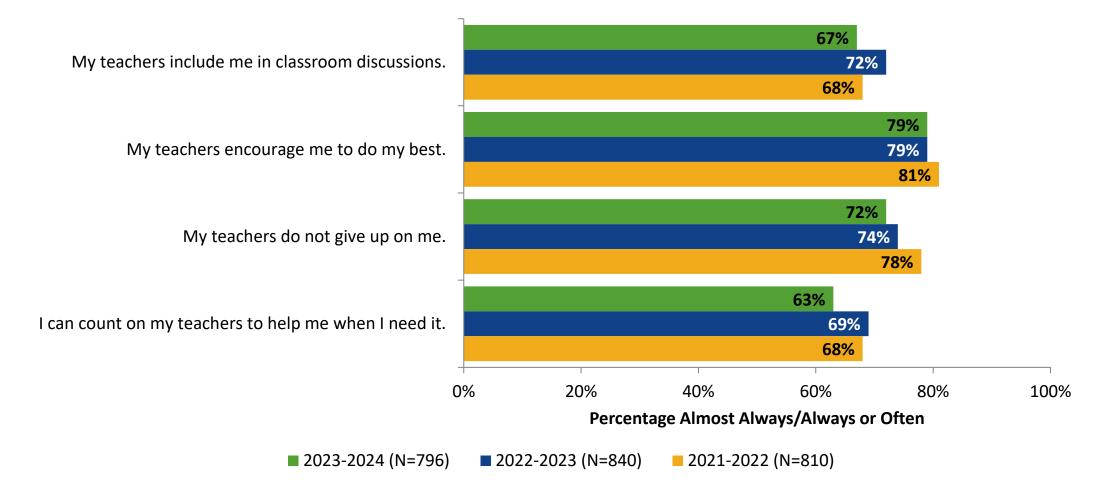

## **Academic Support: Comparison Over Time**

How frequently do you feel the following statements are true?