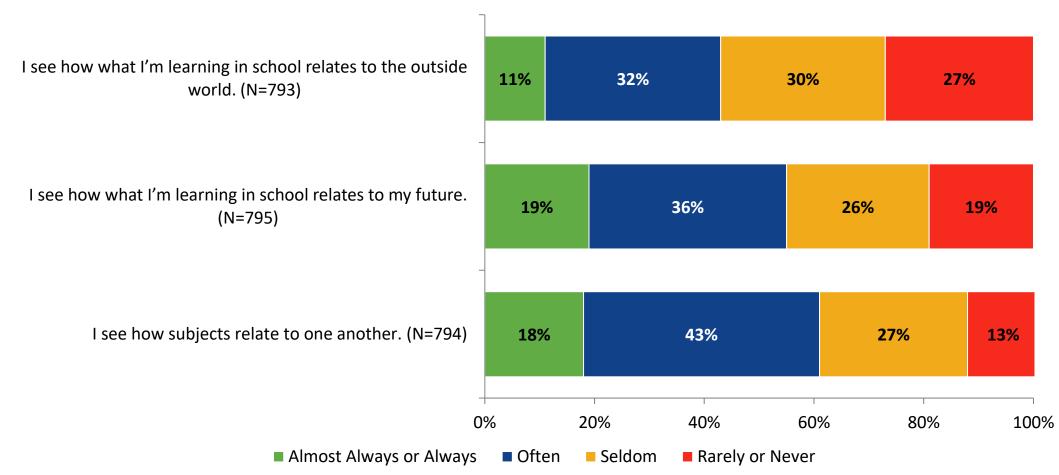

#### Relevance

How frequently do you feel the following statements are true?

K12 Insight 🜔