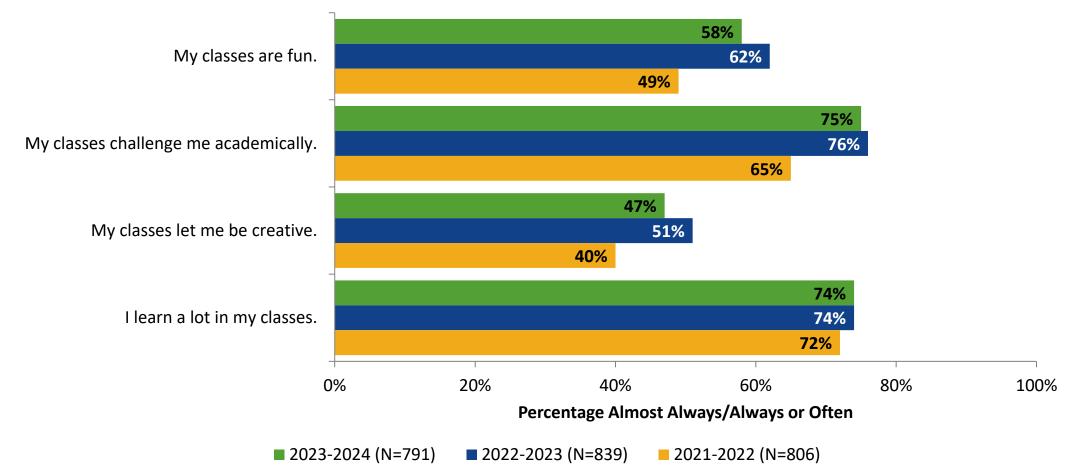

## **Class Experience: Comparison Over Time**

How frequently do you feel the following statements are true?