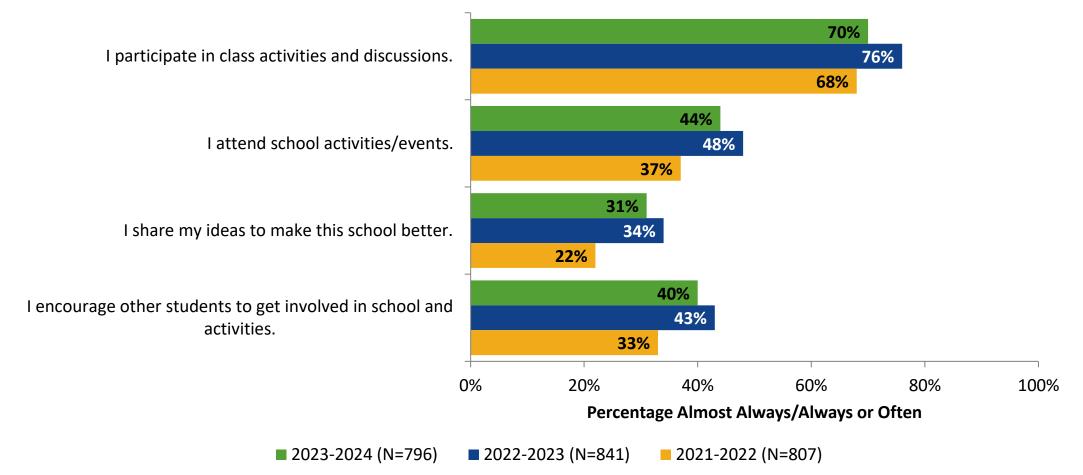

## **Involvement: Comparison Over Time**

How frequently do you feel the following statements are true?

Answer options: Almost Always/Always, Often, Seldom, Rarely/Never