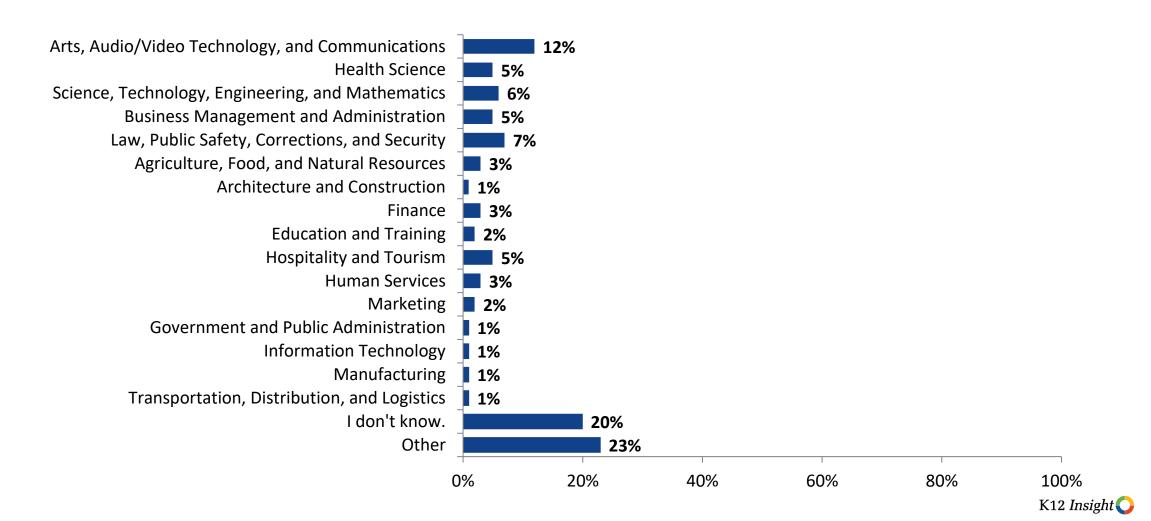

#### **Postsecondary Career Fields**

Which of the following career fields do you plan to pursue? (N=786)

703.542.9601 | www.k12insight.com