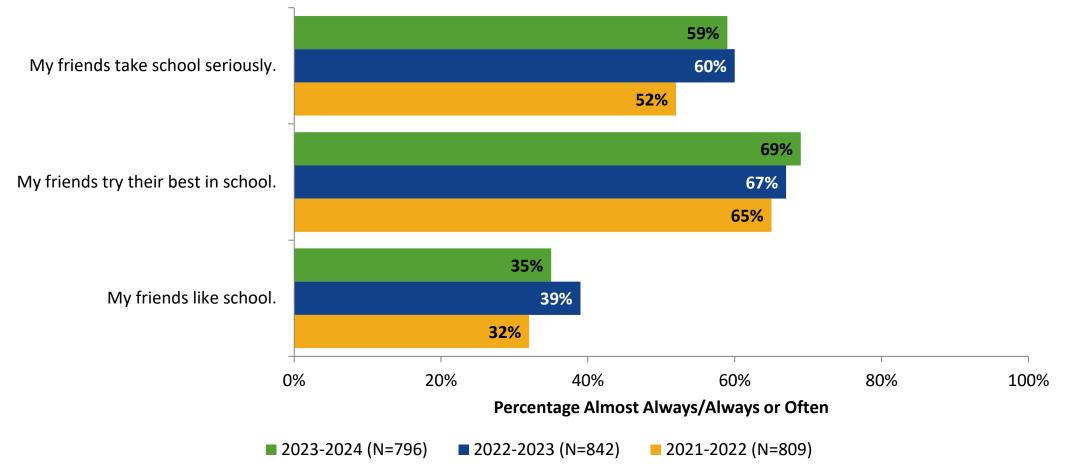

## **Perceptions of Peers: Comparison Over Time**

How frequently do you feel the following statements are true?