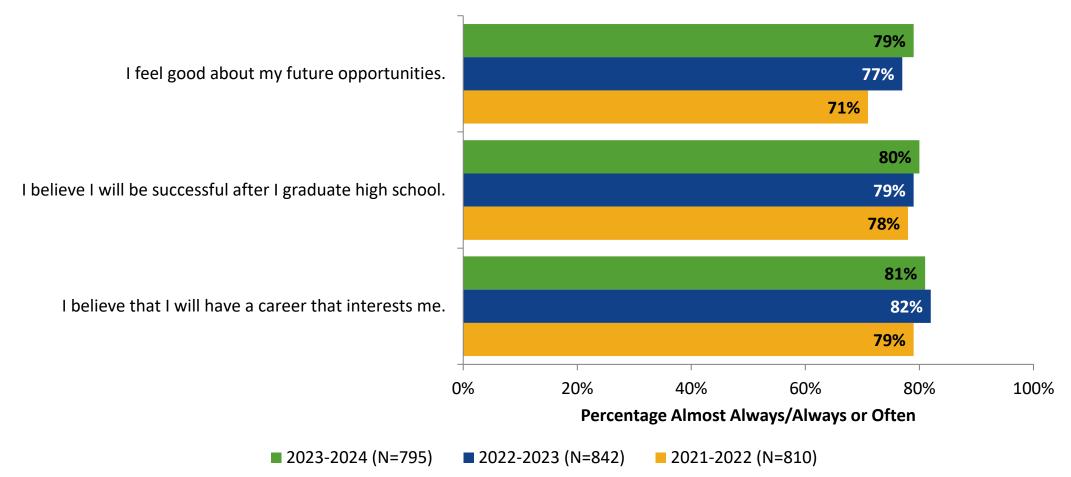

## **Future Goals: Comparison Over Time**

How frequently do you feel the following statements are true?

Answer options: Almost Always/Always, Often, Seldom, Rarely/Never