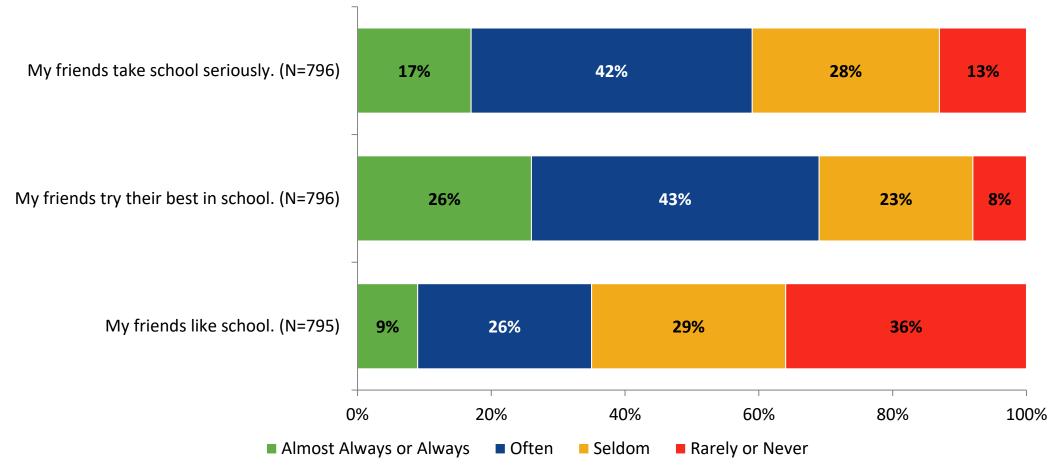

#### **Perceptions of Peers**

How frequently do you feel the following statements are true?

K12 Insight 🔾