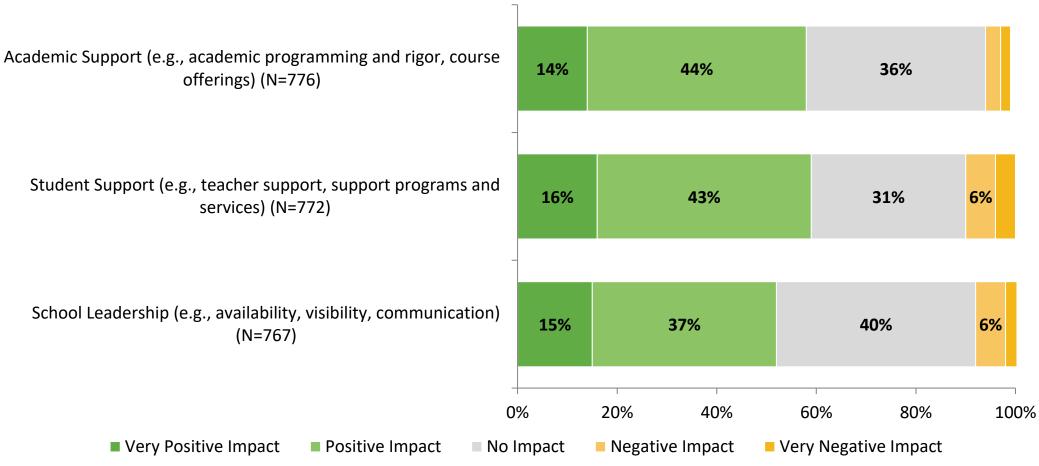

## **Factors Driving NPS**

How do each of the following impact the score you gave above?

## **Factors Driving NPS (Continued)**

How do each of the following impact the score you gave above?